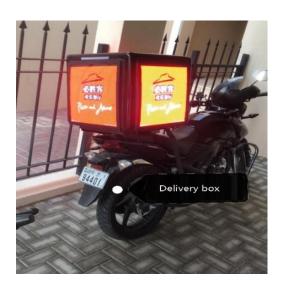

# DeliveryBox

Show your band all over the streets

3 sides led display
8 hours with motocycle battery
Precise trajectory tracking
Online advertising change

#### 1.2 INTRODUCTION

Black

Three screens playing simultaneously, Waterproof and high brightness, design for outdoor use, Plug and play with a motorcycles battery.

#### ◆ FEATURES

Creative design

Digital delivery box with three-side LED display on it, showing advertising when delivery man drive motorcycle to the client.

Count Function

Calculate how many audience all the way.

► Compatibility
Intergrate with your current delivery system.

Plug and PlayConnect with your motorcycle battery

Location Free for Advertising

A new and efficient way to showing advertisement anywhere.