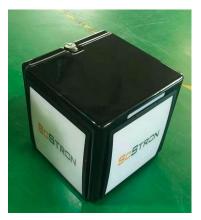

# DeliveryBox

Show your band all over the streets

3 sides led display
8 hours with motocycle battery
Precise trajectory tracking
Online advertising change

#### 1.2 INTRODUCTION

Black

Three screens playing simultaneously, Waterproof and high brightness, design for outdoor use, Plug and play with a motorcycles battery.

#### ◆ FEATURES

Creative design

Digital delivery box with three-side LED display on it, showing advertising when delivery man drive motorcycle to the client.

Count Function

Calculate how many audience all the way.