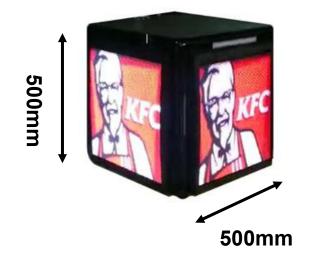

#### 1.1 INTRODUCTION

Cabinet:500\*500\*500m m

#### MEASUREMENT

CABINET

L× W × H 500\*500\*500mm **MODULE** 

W × H: 192\*192mm WEIGHT

17kg/set

#### **Parameters**

| Pixel Pitch |                                | P3.0mm                   |
|-------------|--------------------------------|--------------------------|
| Screen      | LED Type                       | SMD1415                  |
|             | Pixel Density(dot/m2)          | 110,889                  |
|             | Module Size                    | 192 x 192mm              |
|             | Screen Size (each side)        | 384 x 384mm              |
|             | Screen Resolution (each side)  | 128 x 128                |
|             | Box Size(mm)                   | 500 W x 500 H x 500 D mm |
|             | Max. Power Consumption(W/Sets) | 350                      |
|             | Ave. Power Consumption(W/Sets) | 200                      |
|             | Operating System               | Android System           |
|             | Weight                         | 17KG                     |
|             | Grey Level                     | 14bit                    |
|             | Driving Voltage(V)             | 5                        |
|             | Input Voltage (V)              | 9-36 DC                  |
|             | Brightness                     | 4,000                    |
|             | Viewing Angle                  | 140°/140°                |
|             | Ingress Protection             | IP65                     |
|             | Refresh Frequency              | 1920HZ                   |
|             | Operating Temperature          | -20°C+60°C               |
|             | Operating Humidity             | 10%-90% RH               |