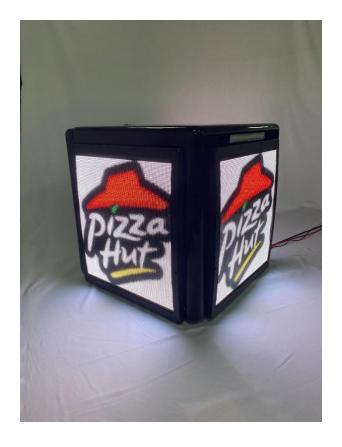

# DeliveryBox

Show your band all over the streets

3 sides led display
8 hours with motocycle battery
Precise trajectory tracking
Online advertising change

#### 1.2 INTRODUCTION

Black

Three screens playing simultaneously, Waterproof and high brightness, design for outdoor use, Plug and play with a motorcycles battery.

#### ◆ FEATURES

Creative design

Digital delivery box with three-side LED display on it, showing advertising when delivery man drive motorcycle to the client.

Count Function

Calculate how many audience all the way.