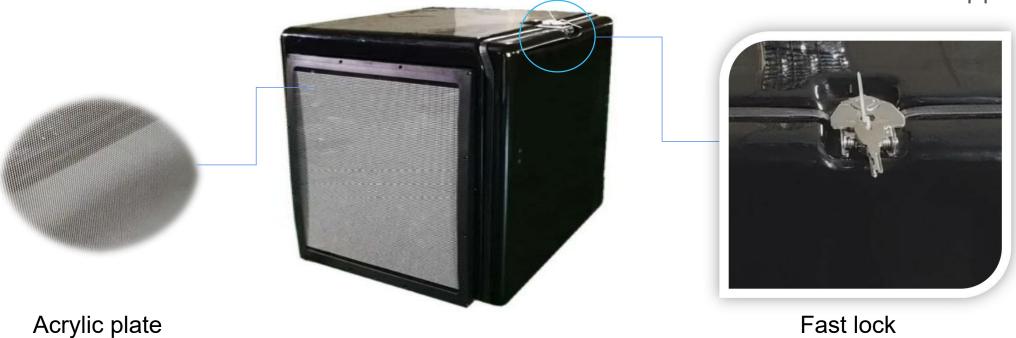

# **Digital Delivery Box**

Outdoor -P3

#### 1.1 INTRODUCTION





Cabinet:500\*500\*500m m

# DeliveryBox

Show your band all over the streets

3 sides led display
8 hours with motocycle battery
Precise trajectory tracking
Online advertising change



#### MEASUREMENT

CABINET

L× W × H 500\*500\*500mm **MODULE** 

W × H: 192\*192mm WEIGHT

17kg/set

#### 1.2 INTRODUCTION











Black



Three screens playing simultaneously, Waterproof and high brightness, design for outdoor use, Plug and play with a motorcycles battery.

## 1.3 INTRODUCTION

# SOSTRON Make it happen









**Anti-collision** 



#### 1.4 CMS

## Content management online/offline

Make advertising online and publish to all USB flash plug and play





### 3in1 LED control system

Smart Power box



#### PREVIEW

When we have LED screen, we need to use computer (or media player) as media source plus sending box and some receiving cards to make the screen work. Its with a lot of connections and its expensive solution.

Now with DoMedea all in one system card, it integrates android system player, sending card & receiving card all together, to make thinner, smarter, and easier display solutions.

#### FEATURES

- Work with all kinds of indoor and outdoor led screen.
- > DoPlayer pre-buildin, login sostron.com to publish and control your led screens remotely.
- Online cloud based and offli