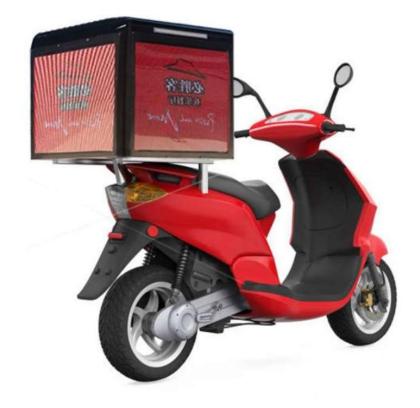

# DeliveryBox

Show your band all over the streets

3 sides led display
8 hours with motocycle battery
Precise trajectory tracking
Online advertising change

#### 1.2 INTRODUCTION

Black

Three screens playing simultaneously, Waterproof and high brightness, design for outdoor use, Plug and play with a motorcycles battery.

#### ◆ FEATURES

Creative design

Digital delivery box with three-side LED display on it, showing advertising when delivery man drive motorcycle to the client.

Count Function

Calculate how many audience all the way.

► Compatibility
Intergrate with your current delivery system.

Plug and PlayConnect with your motorcycle battery

Location Free for Advertising

A new and efficient way to showing advertisement anywhere.