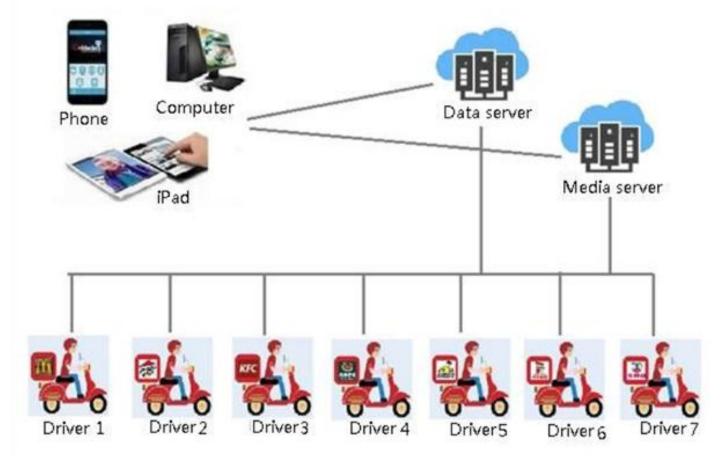

#### 2.1 MARKET DEMAND

SISTRIN Make it happen

Now, the food delivery industry is booming in many cities around the world and the rise of food delivery industry has brought a huge advertising market.

And digital delivery box is a very important tool for advertisement, most important is there are no great limitations to vehicles.

Bicycle electric bicycle Motorcycle