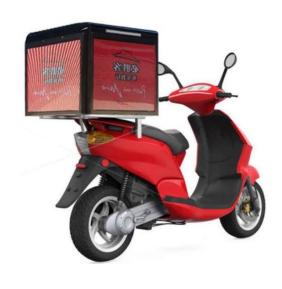

# DeliveryBox

Show your band all over the streets

3 sides led display
8 hours with motocycle battery
Precise trajectory tracking
Online advertising change

#### 1.2 INTRODUCTION

Black

Three screens playing simultaneously, Waterproof and high brightness, design for outdoor use, Plug and play with a motorcycles battery.

#### ◆ FEATURES

Creative design

Digital delivery box with three-side LED display on it, showing advertising when delivery man drive motorcycle to the client.

Count Function

Calculate how many audience all the way.

► Compatibility
Intergrate with your current delivery system.

Plug and PlayConnect with your motorcycle battery

Location Free for Advertising

A new and efficient way to showing advertisement anywhere.