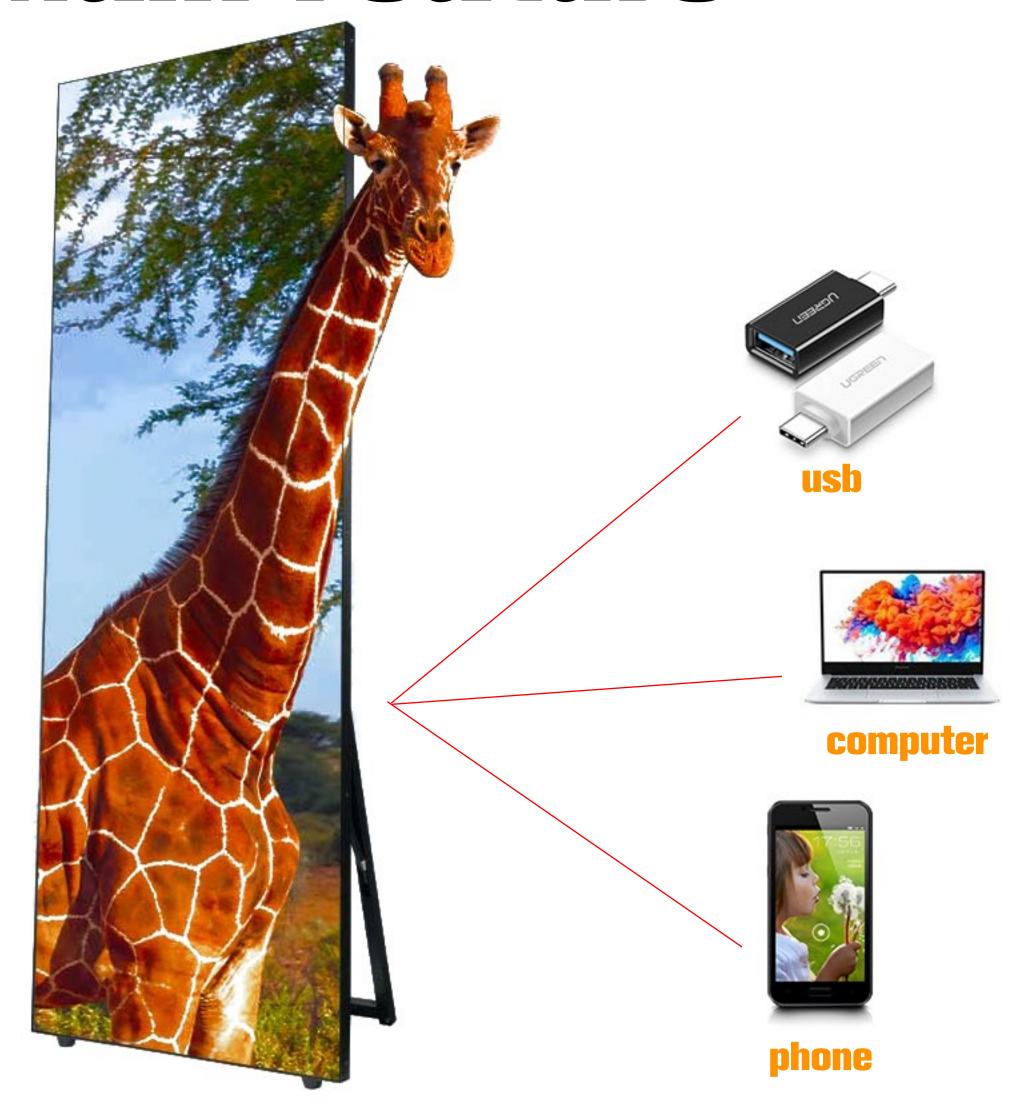

#### **Powerful hardware processing performance**

- -- System built-in 8-core processor, 2GB running memory, 8GB storage
- -- Support H.265 4K HD video hard decoding playback
- -- Support 1080P video hard decoding
- -- Support JPEG\BMP\GIF, PNG\WEBP and other image formats
- --Support video formats such as MPEG4\WAV \FLAC\AAC\3GP