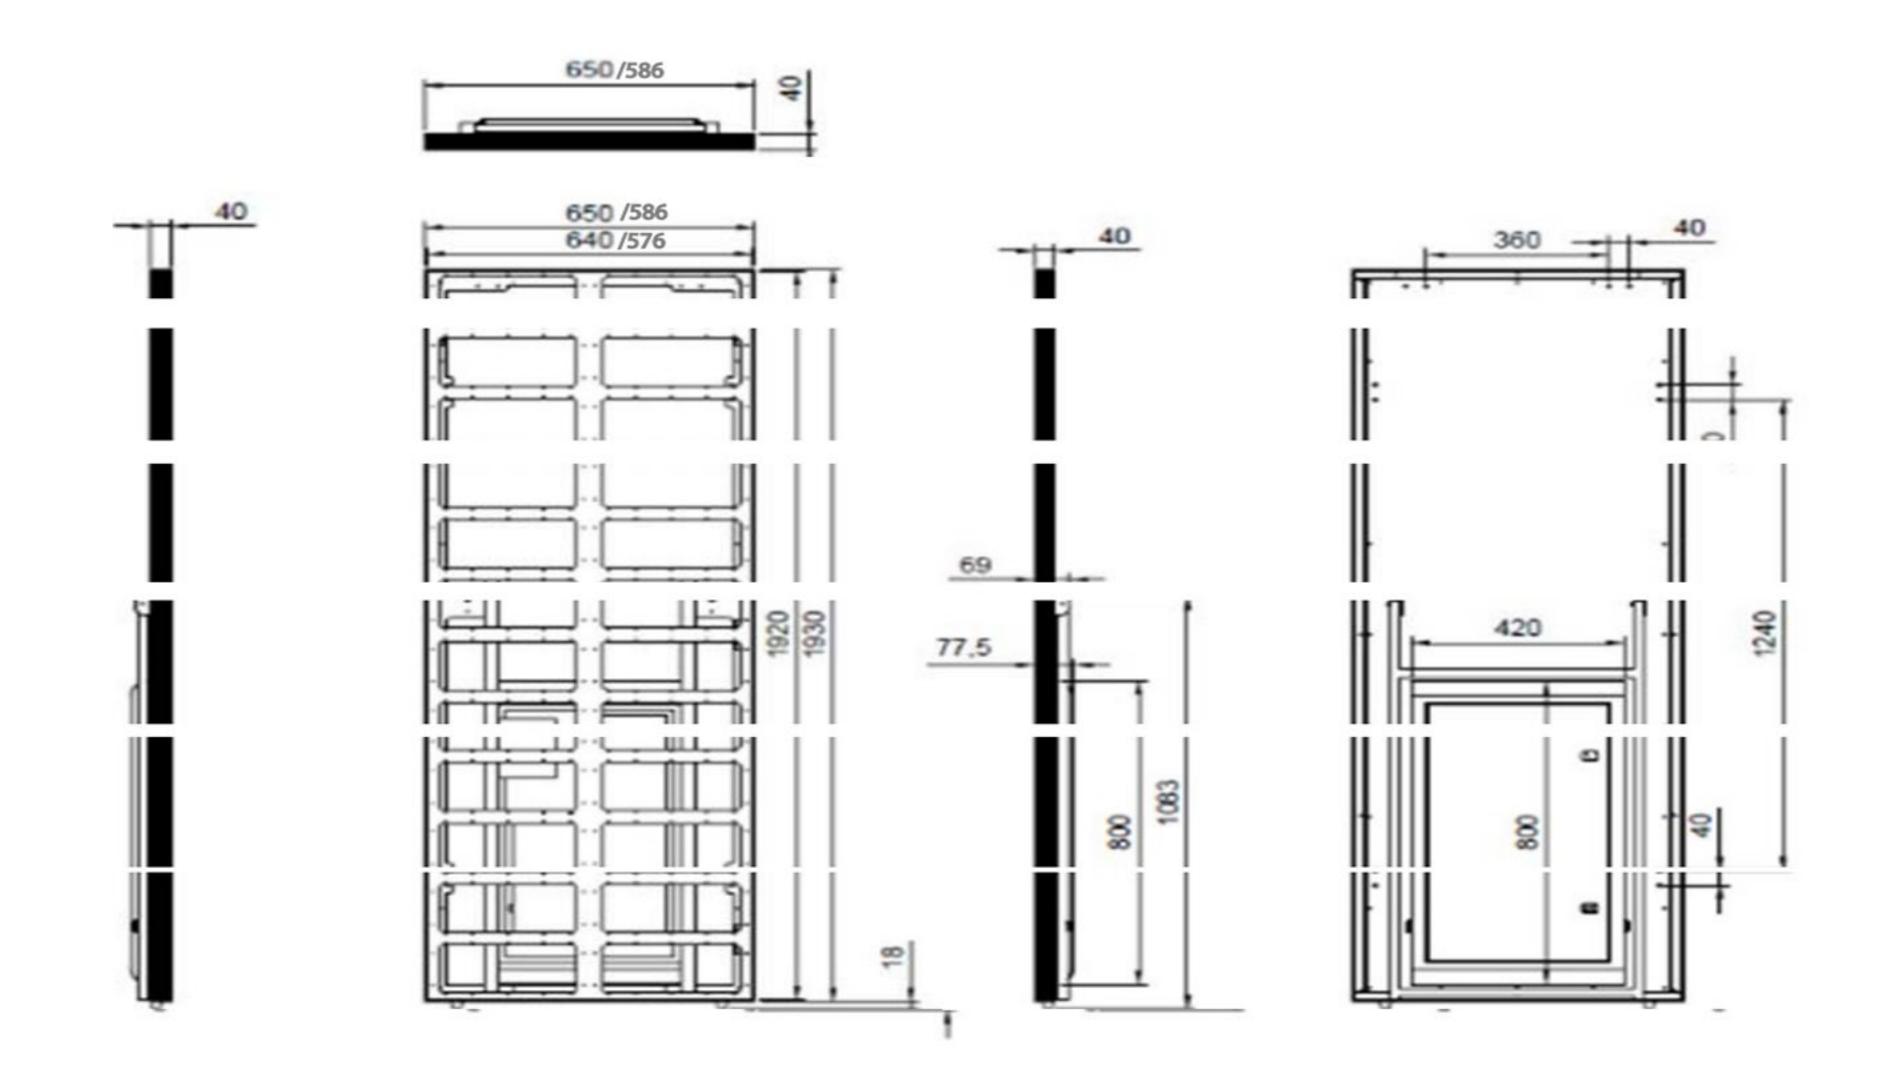

### Dimensions

#### **Key features**

- 1. Pixel Pitch: 2.5mm /3.0mm
- 2. Cabinet Size: 640x 1930x40mm.
- 3. ProductWeight 40kg
- 4. Installation environment Indoor.
- **5. Convenient & Multi-function Interface**
- 6. Application: High-speed train, ainortSales will, education, hotel, Phone ShopAuto 4S shops, etc

## SPECS

| Pixel  |                       | P2.5           | P3.0           |
|--------|-----------------------|----------------|----------------|
| Module | LED                   | SMD2020        | SMD2020        |
|        | Size(mm)              | 160x160        | 192x192        |
|        | Resolution            | 64x64          | 64x64          |
|        | Density(dot/m²)       | 160,000        | 110,224        |
| Poster | Size(mm)              | 640x1920       | 576x1920       |
|        | Resolution            | 256x768        | 192x640        |
|        | Material              | Aluminum       | Aluminum       |
|        | Module Quantity       | 48             | 30             |
|        | Weight                | 38KG           | 32KG           |
|        | Max. Power(w/panel)   | 700W           | 700W           |
|        | Ave. Power(w/panel)   | 300W           | 300W           |
|        | Maintenance           | Front/Rear     | Front/Rear     |
|        | Input(V)              | 110-220        | 110-220        |
|        | Brightness            | 800-1,200      | 800-1,200      |
|        | Driving Mode          | Constant Drive | Constant Drive |
|        | Way of Scan           | 16             | 16             |
|        | Viewing Angle         | 140/140        | 140/140        |
|        | Ingress Protection    | IP43           | IP43           |
|        | Grey Level            | 16bit          | 16bit          |
|        | Refresh Frequency     | >1920HZ        | >1920HZ        |
|        | Operating Temperatrue | -20°C-+60°C    | -20°C-+60°C    |
|        | Operating Humidity    | 10%-90%        | 10%-90%        |