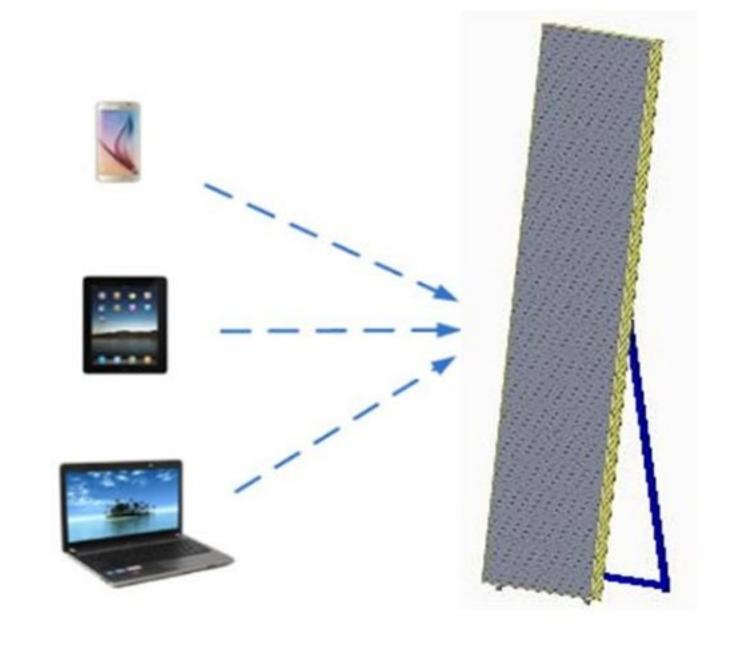

#### Features 2:

The system comes with WIFI-AP

- -- Full coverage of user terminals, wireless connection for mobile phones, pads, PCs
- -- Free wiring, manage display and release programs at any time