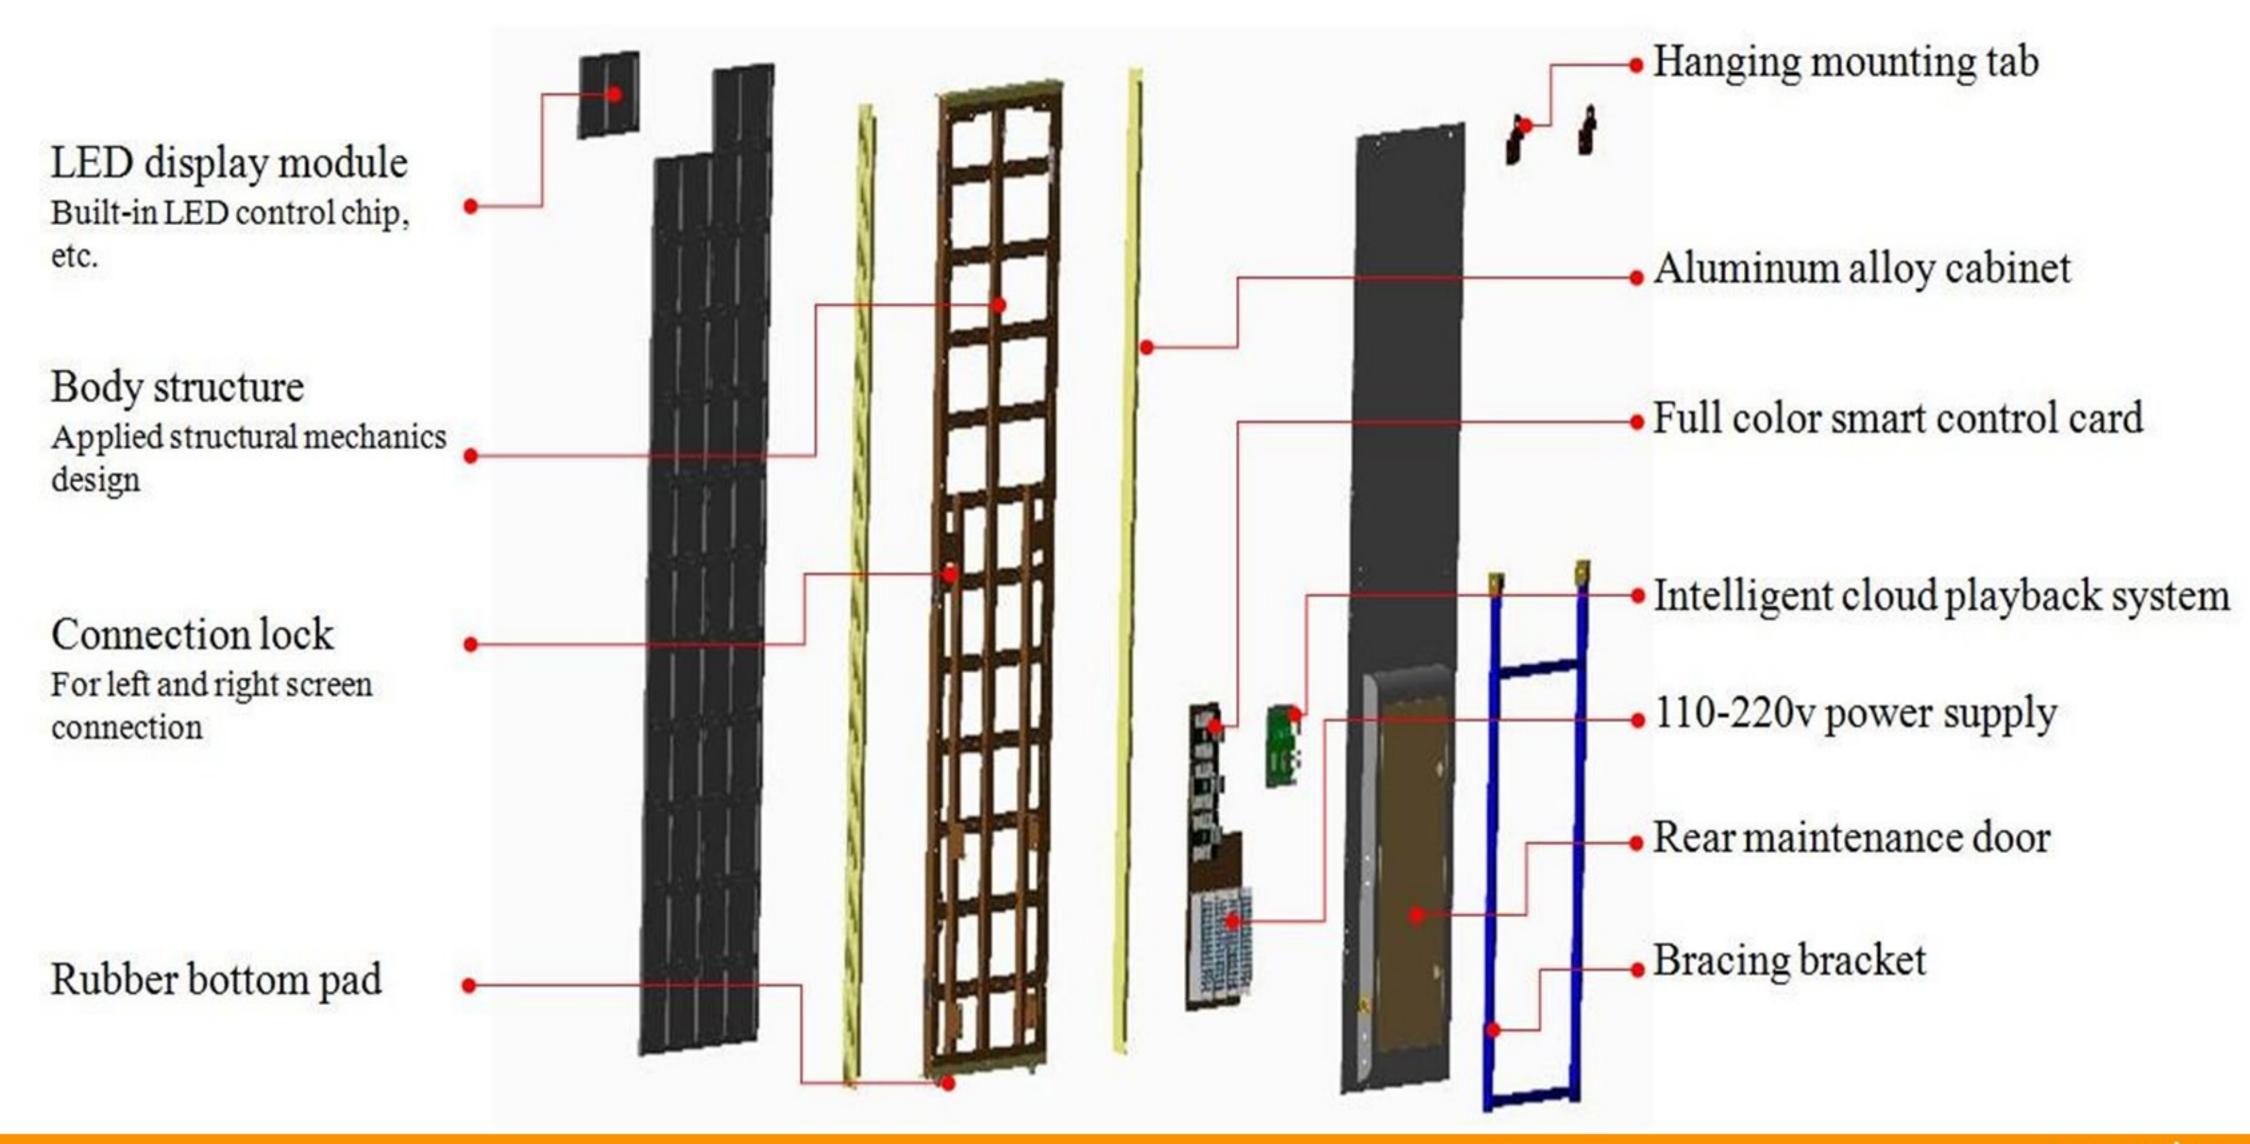

ssipation





### Main Feature

#### Features 3:

#### **Powerful hardware processing performance**

- -- System built-in 8-core processor, 2GB running memory, 8GB storage
- -- Support H.265 4K HD video hard decoding playback
- -- Support 1080P video hard decoding
- -- Support JPEG\BMP\GIF, PNG\WEBP and other image formats
- --Support video formats such as MPEG4\WAV \FLAC\AAC\3GP





### Main Feature



#### Features 4:

Support intelligent cloud service cluster control

- -- Use public network or self-built server
- -- System built-in networking control software
- -- 4G\WIFI or Cat-5 wired networking
- -- Can be achieved through a cloud platform unified platform processing, control and more, a plurality of display terminals, unified release, management programs, etc.



## composition





### Dimensions





### Control





## SPECS

| Pixel  |                       | P2.5           | P3.0           |
|--------|-----------------------|----------------|----------------|
| Module | LED                   | SMD2020        | SMD2020        |
|        | Size(mm)              | 160x160        | 192x192        |
|        | Resolution            | 64x64          | 64x64          |
|        | Density(dot/m²)       | 160,000        | 110,224        |
| Poster | Size(mm)              | 640x1920       | 576x1920       |
|        | Resolution            | 256x768        | 192x640        |
|        | Material              | Aluminum       | Aluminum       |
|        | Module Quantity       | 48             | 30             |
|        | Weight                | 38KG           | 32KG