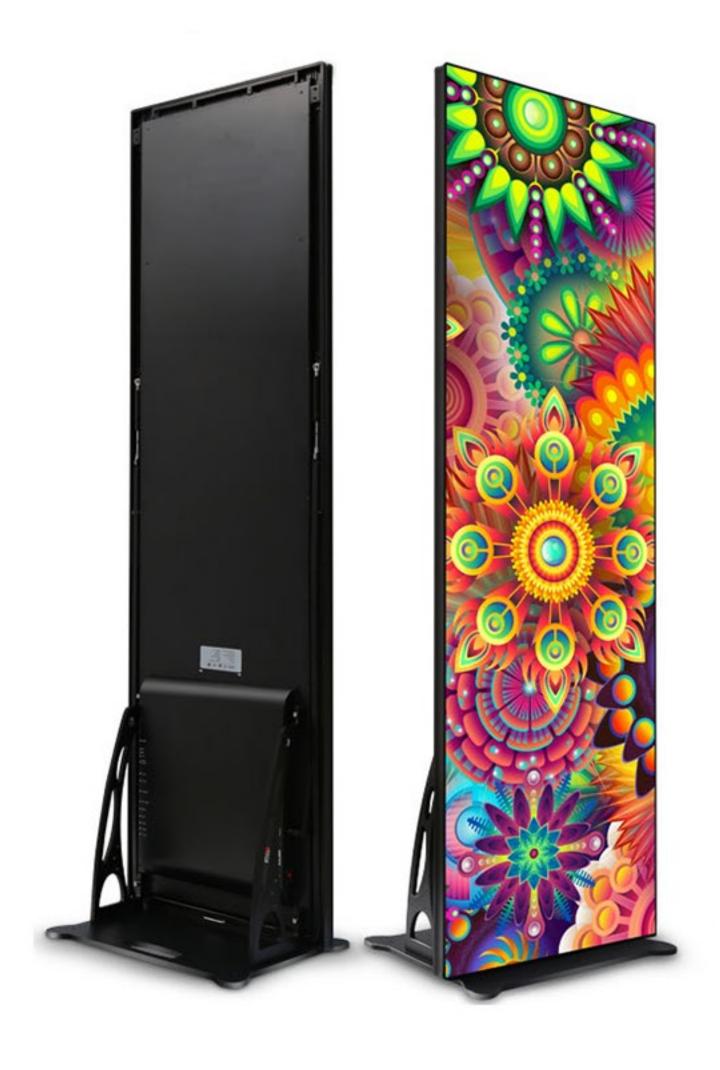

## SoStron Poster LED Display

#### FEATURES

- ◆ Ultra Slim & Light Weight
  - sPoster has been engineered with latest technologies to give it a smoother, slimmer profile. It's crafted in beautiful anodized lightweight yet durable aluminum, to make the entire poster frame weigh less than 32kg and only 42mm in depth, making it more portable and easier to install.
- Bright, Adjustable & High Protection Up to 1,200nits brightness, support synchronous asynchronous dual mode function.
- ◆ Plug & Play Media Player
  - The second generation sPoster can be integrated with Novastar synchronous and asynchronous control system, can plug and play with zero setting, it's fast and simple for end users maintenance.
- Convenient & Multi-function Interface
   Supporting vertical, horizontal, wall mounted and hoisting installation.
- ◆ Cluster Management & Internet
  Intelligent cluster management, it can remote centralized management
  audit, precision marketing mode, to double advertising value.