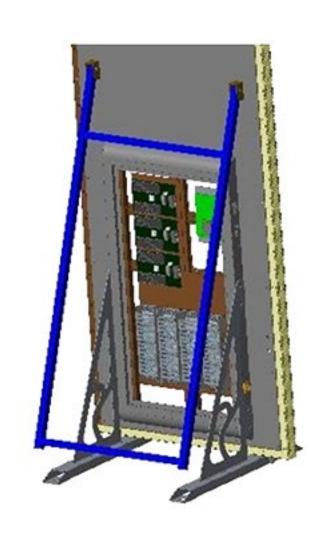

#### Features 1:

Composite materials, super light design

- -- Apply structural mechanics, SPCC1.5 main frame to ensure structural strength
- --Aluminum alloy back shell, lightweight material for improved heat dissipation

#### **Powerful hardware processing performance**

- -- System built-in 8-core processor, 2GB running memory, 8GB storage
- -- Support H.265 4K HD video hard decoding playback
- -- Support 1080P video hard decoding
- -- Support JPEG\BMP\GIF, PNG\WEBP and other image formats
- --Support video formats such as MPEG4\WAV \FLAC\AAC\3GP