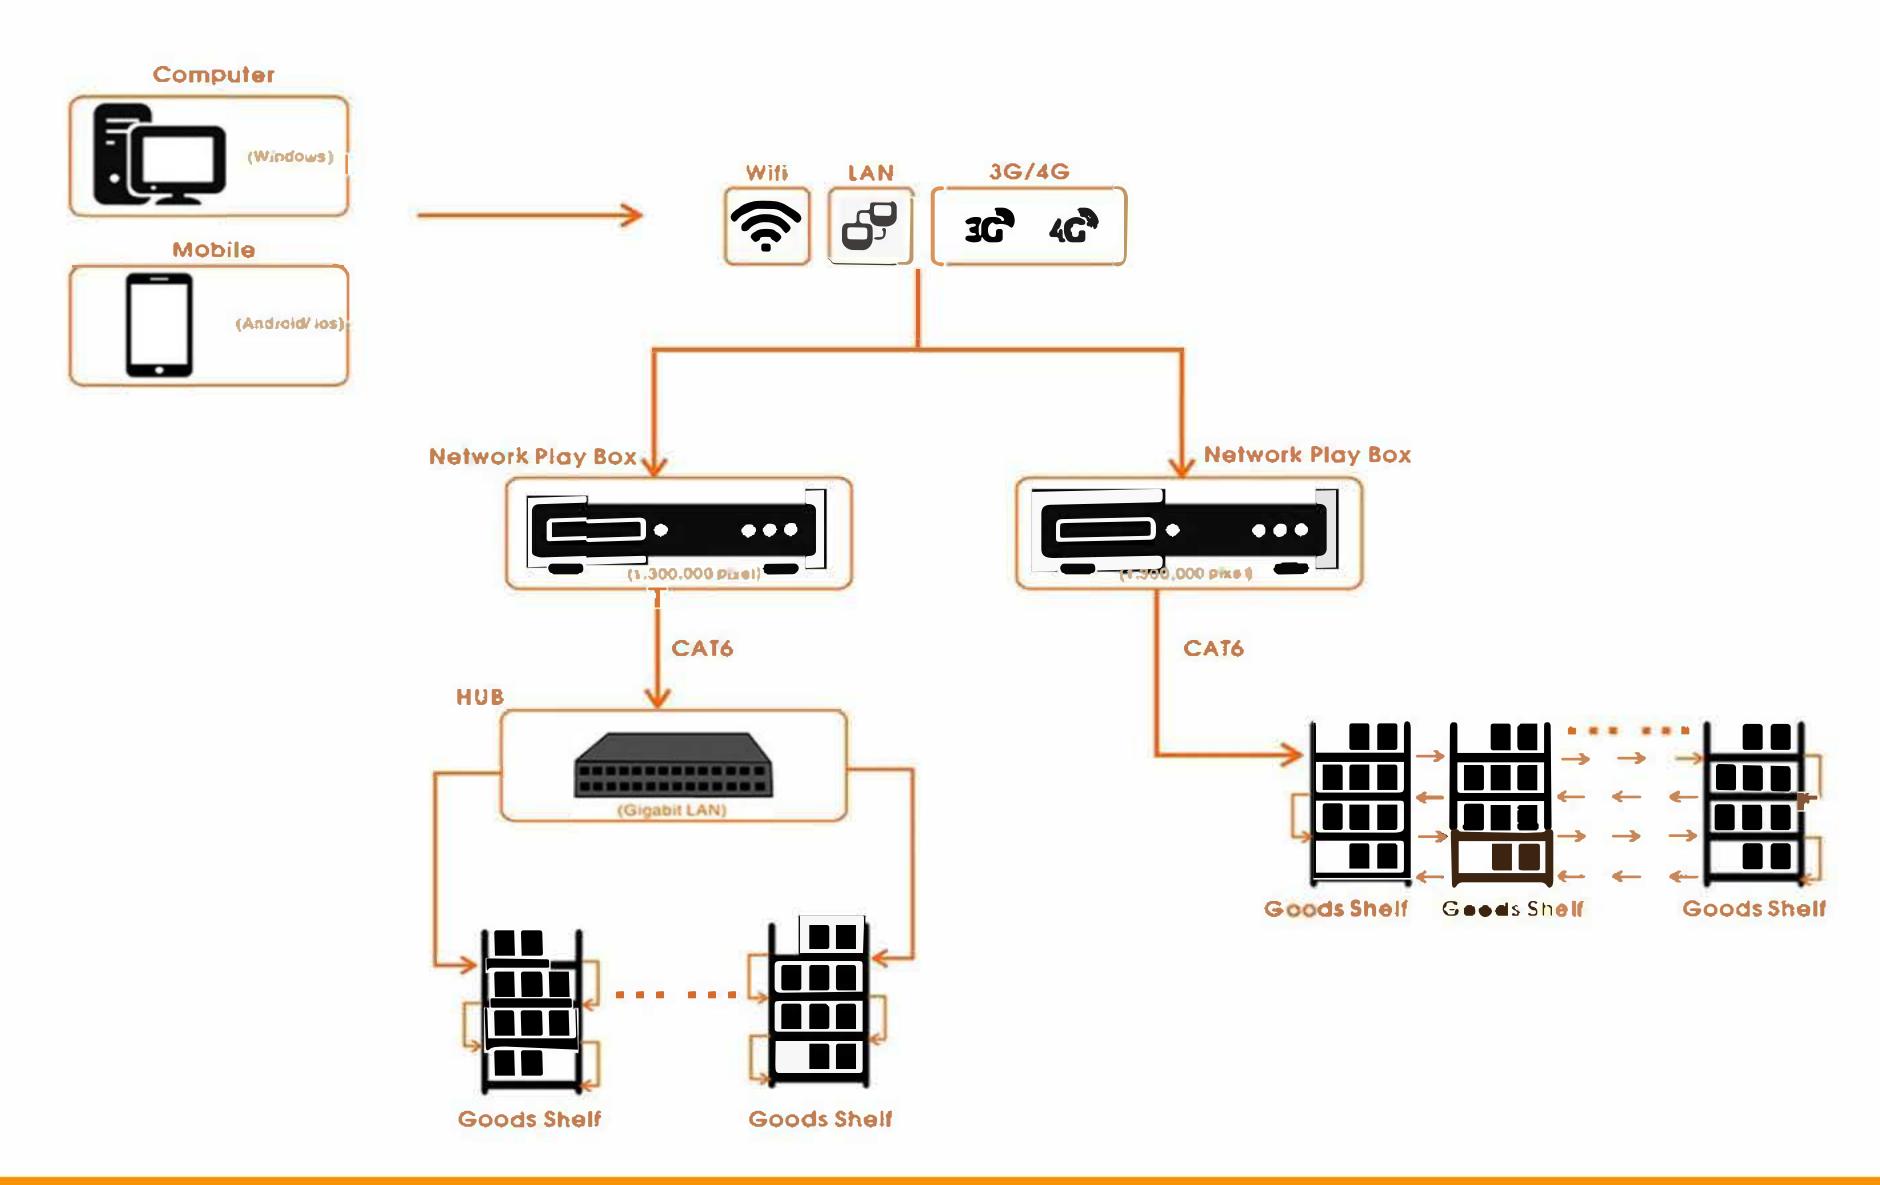

### Control

#### Features 4:

Support intelligent cloud service cluster control

- -- Use public network or self-built server
- -- System built-in networking control software
- -- 4G\WIFI or Cat-5 wired networking
- -- Can be achieved through a cloud platform unified platform processing, control and more, a plurality of display terminals, unified release, management programs, etc.

#### Features 2:

The system comes with WIFI-AP

- -- Full coverage of user terminals, wireless connection for mobile phones, pads, PCs
- -- Free wiring, manage display and release programs at any time