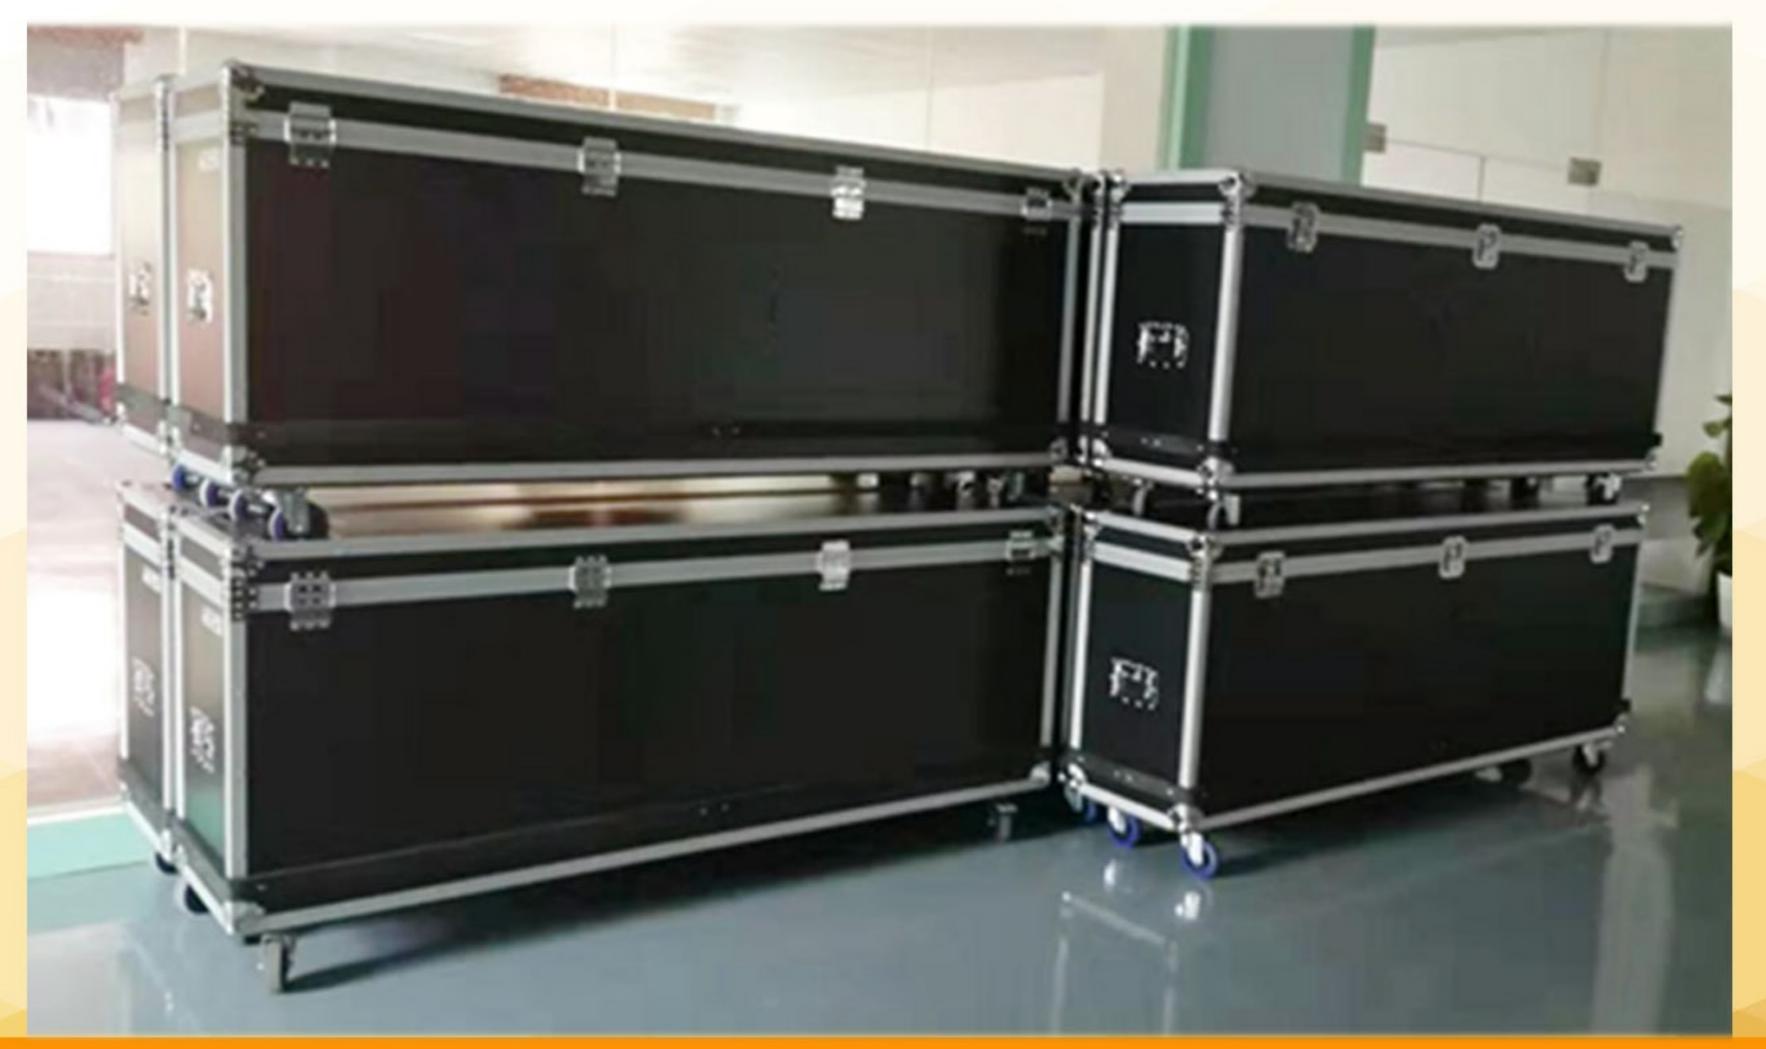

# Flight case

Characteristics of flight case fire,waterproof and impact - proof maneuver is convenient