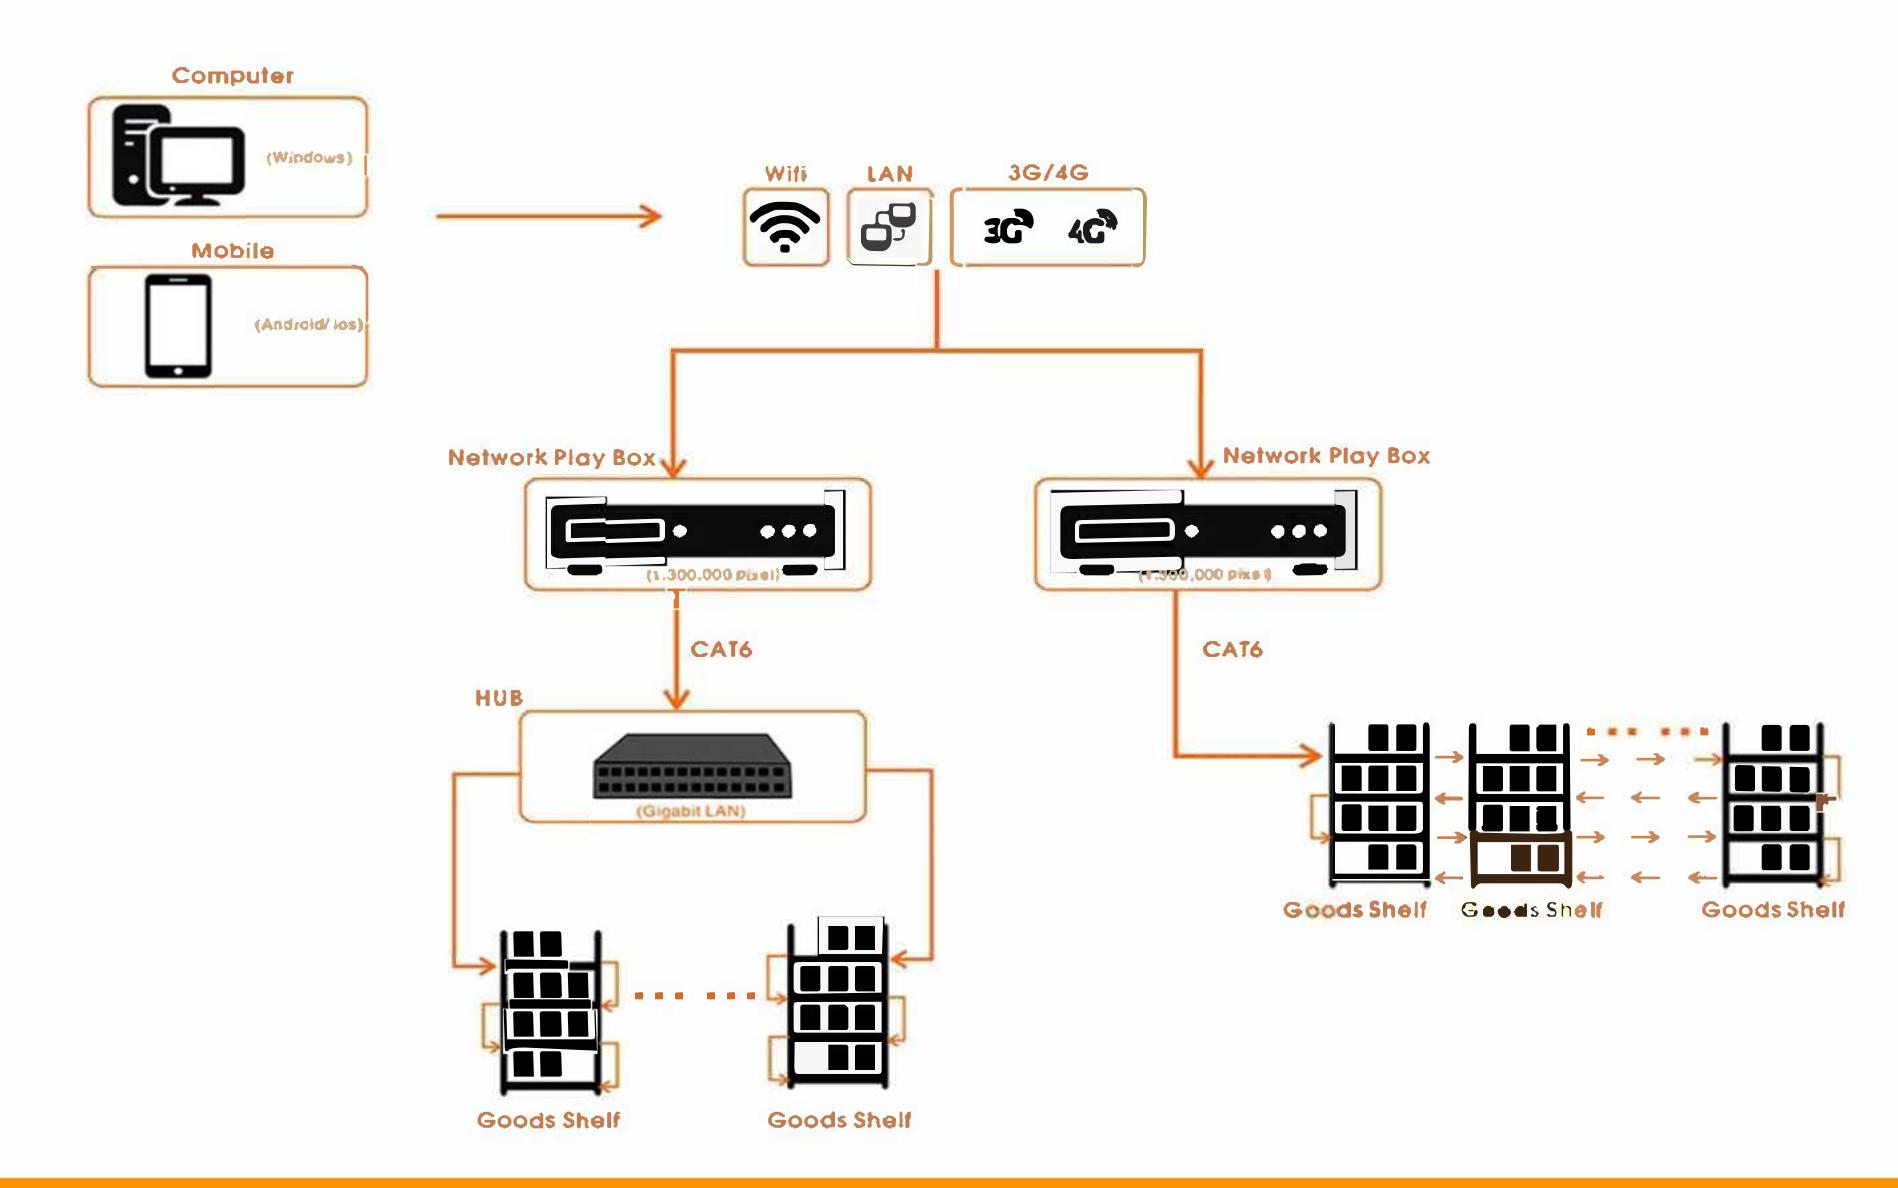

ide news headline



**Text Size automatic fit** 



**PDF Slide show** 



Quotation Commodity/Indices/

Forex/Stock



Clock
Graphics and text format



Real time weather report



#### FEATURES

- Curved LED Screen Possible Optional with curve locking system for concave and convex screen.
- Mixed Installation 500x500mm and 500x1000mm cabinet sizes, available for same pixel pitch, could be set up together.
- ◆ Front Maintenance

  Magnetic module, faster maintenance.
- ◆ Indoor and Outdoor use Outdoor model with high brightness SMD, waterproof connectors.











#### Supporting Mix Installation

Modular design for modules and Multiple panel sizes, different sizes panels can share the same design module.

#### Front Maintenance

Magnetic module, faster maintenance.





#### Control





## SPECS

| Pixel   |                               | Outdoor<br>P2.9 | Outdoor<br>P3.9  | Outdoor<br>P4.8  | Indoor<br>P2.9 | Indoor<br>P3.9   | Indoor<br>P4.8   |
|---------|-------------------------------|-----------------|------------------|------------------|----------------|------------------|------------------|
| Module  | LED                           | SMD1415         | SMD1921          | SMD1921          | SMD2020        | SMD2020          | SMD2020          |
|         | Size(mm)                      | 250x250         | 250x250          | 250x250          | 250x250        | 250x250          | 250x250          |
|         | Resolution                    | 84x84           | 64x64            | 52x52            | 84x84          | 64x64            | 52x52            |
|         |