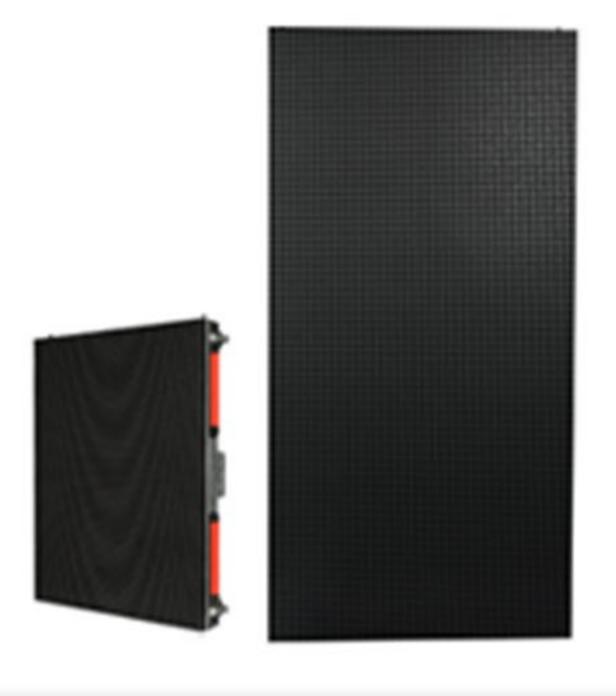

## SPECS

| Pixel   |                               | Outdoor<br>P2.9 | Outdoor<br>P3.9  | Outdoor<br>P4.8  | Indoor<br>P2.9 | Indoor<br>P3.9   | Indoor<br>P4.8   |
|---------|-------------------------------|-----------------|------------------|------------------|----------------|------------------|------------------|
| Module  | LED                           | SMD1415         | SMD1921          | SMD1921          | SMD2020        | SMD2020          | SMD2020          |
|         | Size(mm)                      | 250x250         | 250x250          | 250x250          | 250x250        | 250x250          | 250x250          |
|         | Resolution                    | 84x84           | 64x64            | 52x52            | 84x84          | 64x64            | 52x52            |
|         | Density(dot/m²)               | 112,896         | 65,536           | 43,264           | 112,896        | 65,536           | 43,264           |
|         | Size(mm)                      | 500x500         | 500x500/500x1000 | 500x500/500x1000 | 500x500        | 500x500/500x1000 | 500x500/500x1000 |
|         | Resolution                    | 168x168         | 128x128/128x256  | 104x104/104x208  | 168x168        | 128x128/128x256  | 104x104/104x208  |
|         | Material Die-casting Aluminum |                 |                  |                  |                |                  |                  |
| Cabinet | Module Quantity               | 4               | 4/8              | 4/8              | 4              | 4/8              | 4/8              |
|         | Weight                        | 8.5KG           | 8.5KG / 15KG     | 8.5KG / 15KG     | 7.5KG          | 7.5KG/14KG       | 7.5KG/14KG       |
|         | Max. Power(w/panel)           | 260W            | 260W / 520W      | 260W / 520W      | 130W           | 130W /260W       | 130W / 260W      |
|         | Ave. Power(w/panel)           | 130W            | 130W / 260W      | 130W / 260W      | 75W            | 75W /130W        | 75W / 130W       |
|         | Maintenance                   | Rear            | Rear             | Rear             | Front/Rear     | Front/Rear       | Front/Rear       |
|         | Input (V)                     | 110-220         | 110-220          | 110-220          | 110-220        | 110-220          | 110-220          |
|         | Brightness                    | 4,500           | 4,500            | 4,500            | 800-1000       | 800-1000         | 800-1000         |
|         | Driving Mode                  | Constant Drive  | Constant Drive   | Constant Drive   | Constant Drive | Constant Drive   | Constant Drive   |
|         | Way of Scan                   | 16              | 16               | 13               | 27             | 16               | 13               |
| Screen  | Viewing Angle                 | 140/140         | 140/140          | 140/140          | 140/140        | 140/140          | 140/140          |
|         | Ingress Protection            | IP65/IP54       | IP65/IP54        | IP65/IP54        | IP43           | IP43             | IP43             |
|         | Grey Level                    | 16bit           | 16bit            | 16bit            | 16bit          | 16bit            | 16bit            |
|         | Refresh Frequency             | >1920HZ         | >1920HZ          | >1920HZ          | >1920HZ        | >1920HZ          | >1920HZ          |
|         | Operating Temperatrue         | -20°C-+60°C     | -20°C-+60°C      | -20°C-+60°C      | -20°C-+60°C    | -20°C-+60°C      | -20°C-+60°C      |
|         | Operating Humidity            | 10%-90          | 10%-90%          | 10%-90%          | 10%-90%        | 10%-90%          | 10%-90%          |