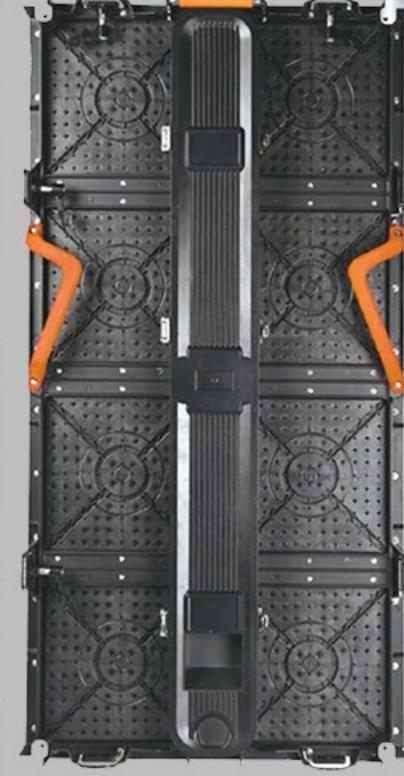

odel with high brightness SMD, waterproof connectors



## Content management



Video MP4(H.264/H.265)



For interactive



For webpage

and interactive



**Image**JPG/JPEG/GIF/PNG/BMP



**Camera**For HDM/S-Video/SDI in



Worldwide news headline



**Text Size automatic fit** 



**PDF Slide show** 



Quotation Commodity/Indices/

Forex/Stock



Clock
Graphics and text format



Real time weather report



#### FEATURES

- Curved LED Screen Possible Optional with curve locking system for concave and convex screen.
- Mixed Installation 500x500mm and 500x1000mm cabinet sizes, available for same pixel pitch, could be set up together.
- ◆ Front Maintenance

  Magnetic module, faster maintenance.
- ◆ Indoor and Outdoor use Outdoor model with high brightness SMD, waterproof connectors.











#### Supporting Mix Installation

Modular design for modules and Multiple panel sizes, different sizes panels can share the same design module.

#### Front Maintenance

Magnetic module, faster maintenance.





#### Control





## SPECS

| Pixel   |                               | Outdoor<br>P2.9 | Outdoor<br>P3.9  | Outdoor<br>P4.8  | Indoor<br>P2.9 | Indoor<br>P3.9   | Indoor<br>P4.8   |
|---------|-------------------------------|-----------------|------------------|------------------|----------------|------------------|------------------|
| Module  | LED                           | SMD1415         | SMD1921          | SMD1921          | SMD2020        | SMD2020          | SMD2020          |
|         | Size(mm)                      | 250x250         | 250x250          | 250x250