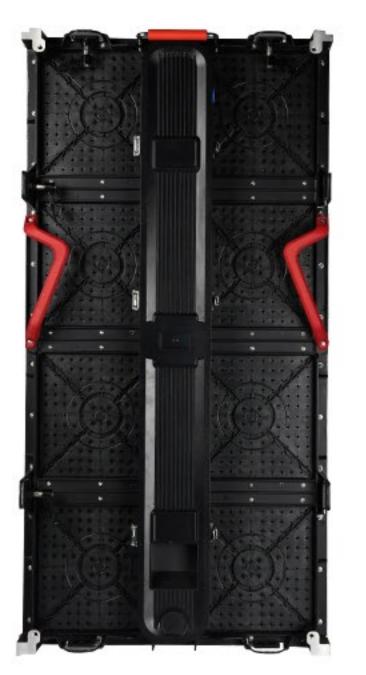

ith high brightness SMD, waterproof connectors



## Content management



Video MP4(H.264/H.265)



For interactive



For webpage

and interactive



**Image**JPG/JPEG/GIF/PNG/BMP



**Camera**For HDM/S-Video/SDI in



Worldwide news headline



**Text Size automatic fit** 



**PDF Slide show** 



Quotation Commodity/Indices/

Forex/Stock



Clock
Graphics and text format



Real time weather report



#### FEATURES

- Curved LED Screen Possible Optional with curve locking system for concave and convex screen.
- Mixed Installation 500x500mm and 500x1000mm cabinet sizes, available for same pixel pitch, could be set up together.
- ◆ Front Maintenance

  Magnetic module, faster maintenance.
- ◆ Indoor and Outdoor use Outdoor model with high brightness SMD, waterproof connectors.











#### Supporting Mix Installation

Modular design for modules and Multiple panel sizes, different sizes panels can share the same design module.

#### Front Maintenance

Magnetic module, faster maintenance.





#### Control





## SPECS

| Pixel   |                               | Outdoor<br>P2.9 | Outdoor<br>P3.9  | Outdoor<br>P4.8  | Indoor<br>P2.9 | Indoor<br>P3.9   | Indoor<br>P4.8   |
|---------|-------------------------------|-----------------|------------------|------------------|----------------|------------------|------------------|
| Module  | LED                           | SMD1415         | SMD1921          | SMD1921          | SMD2020        | SMD2020          | SMD2020          |
|         | Size(mm)                      | 250x250         | 250x250          | 250x250