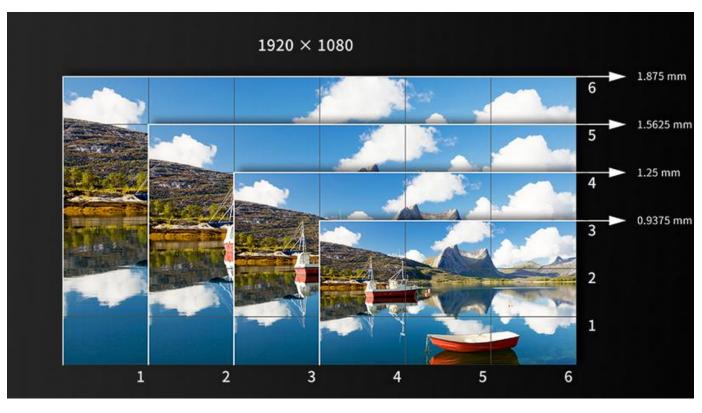

|                              |                              |
|                   | Average Power Consumption             | 120W/m²                                    |                              |                              |
|                   | Max Power Consumption                 | 300VV/m²                                   |                              |                              |
|                   | Operating Temp/Humidity               | - 20 ~ 45 °C/ 10% ~ 60%                    |                              |                              |
|                   | Expected LED Lifetime (Max)           | 100,000 Hrs                                |                              |                              |

#### 3. 16:9 Ratio



easy to get 2K/4K/8K



# 4. Applications



> Exhibition hall, meeting room, monitoring center, home cinema, etc.,