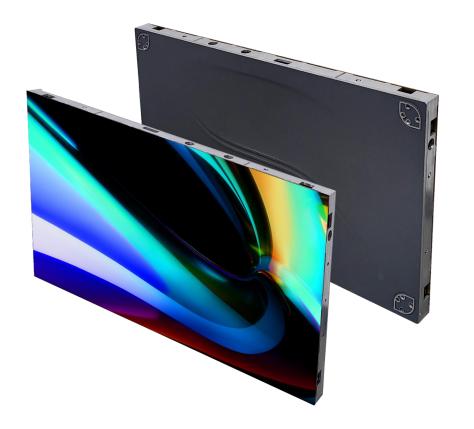

# Cobra series INDOOR COB FLIP-CHIP MICRO LED DISPLAY

#### 1. Introduction

Cabinet